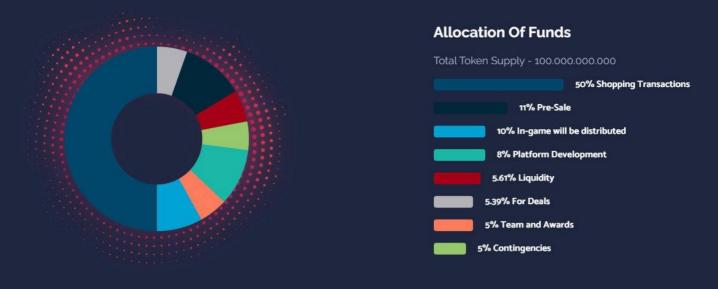

# 4. Tokenomics

Quantities of IMAL tokens and BNB equivalents to be distributed at the pre-sale.

|          | Total Quantity |  |  |
|----------|----------------|--|--|
| Pre-sale | 11,000,000,000 |  |  |