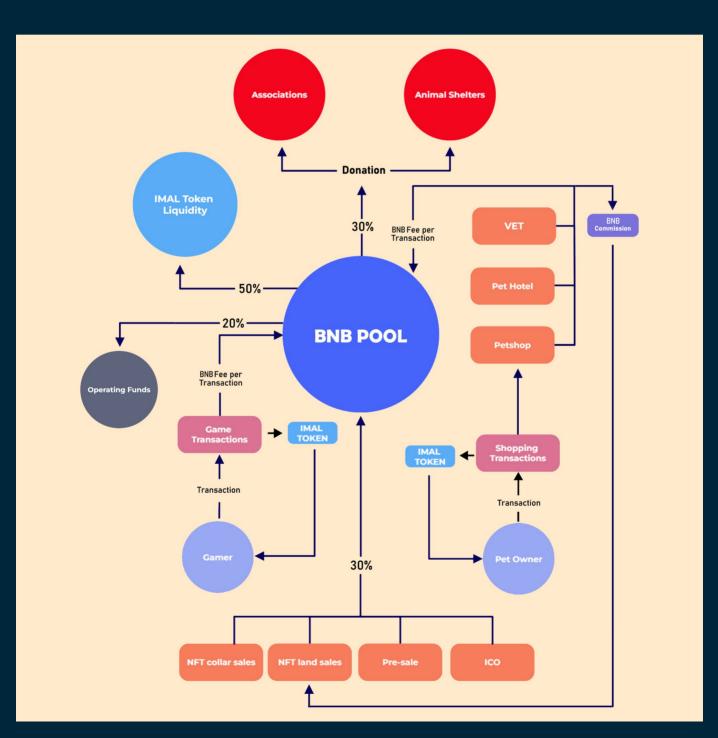

# **3.Ecosystem of IMAL**

- 1. Pet owners
- 2. Associations and shelters
- 3. Contracted merchants and vets (petshops, pet hotels, veterinarians, etc.)
- 4. NFT landowners
- 5. IMAL gamers

These form the IMAL ecosystem. Pet owners shop at contracted merchants and vets and earn IMAL tokens, thus helping Associations and Shelters.

IMAL gamers helping shelters and associations with the IMAL tokens they earn in the system and every BNB transaction they contribute to the ecosystem.

### 3.1 Pet Owners

The amount of payment that pet owners make when shopping from pet-related businesses such as pet shops, pet hotels, pet training centers and veterinarians;

They earn IMAL tokens at a rate of 10 times their BNB Coin equivalent for a total trading volume of 1,000,000 BNB Coins per day.

### **3.2 Associations and Shelters**

30% of the total BNB Pool is regularly allocated to associations and shelters in the IMAL ecosystem.

The source to be transferred is determined according to the choices of users who have chosen the countries determined during the membership phase.

### **3.3 Contracted Merchants and Vets**

Contracted merchants and vets are the most important element that feeds the BNB pool in the IMAL ecosystem. A business included in the IMAL ecosystem, it must have downloaded the IMAL APP and its application must be approved.

When a pet owner makes a purchase from an IMAL merchant, the merchant creates a QR code via the APP. As soon as this QR code is read by the pet owner, the transaction information is displayed on the screen and if the shopper approves the transaction, 0.4% of the transaction amount is transferred to the IMAL BNB Pool from the merchant account.

for example;

If 50 BNB is paid in a purchase, the amount of BNB transferred to the IMAL BNB Pool becomes 0.2 BNB.

The simulation of the total BNB Pool that will be formed when the daily 1,000,000 BNB trading volume is reached is given below.

### 3.4 NFT Landowners

NFT landowners earn 0.1% from member merchant transactions carried out in the countries where the lands they have purchased in the IMAL ecosystem are affiliated with. 10% of the total income is allocated to the shelters and associations of the country to which the land belongs.

### 3.5 IMAL Gamers

IMAL gamers; They are the players who play the IMAL Play to Earn game and are part of the ecosystem. They contribute to the BNB Pool from the collar purchases they have made and all the purchases they have made in-game.